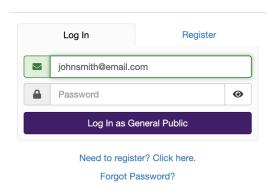

## --- NOW YOU ARE READY TO RESET YOUR PASSWORD ---

Step 3 - Select Log In as General Public.

**Step 4** - Enter your email address and click below on "Forgot Password?" You will receive an email with instructions to reset your password.