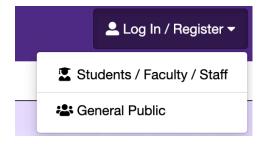

## --- NOW YOU ARE READY TO RESET YOUR PASSWORD ---

Step 3 - Select Log In as General Public.

**Step 4** - Enter your email address and click below on "Forgot Password?" You will receive an email with instructions to reset your password.

## **General Public**