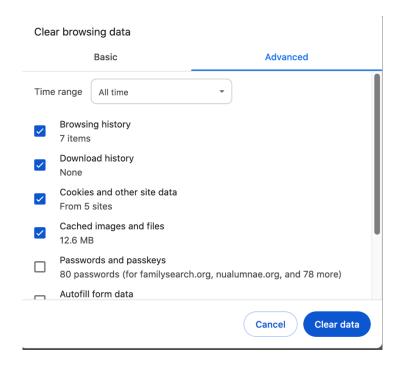

Here is an example from Chrome:

Click on Clear Browsing Data to proceed.

Then you will see this menu:

Select only the four options as shown here.

A blue checked box will appear.

Then Click on the Clear data button, lower right.